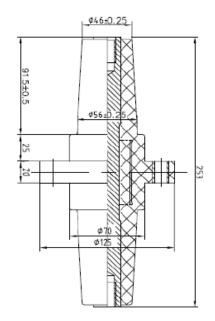

86) 755-27286968 Fax:(86) 755-27286928
E-mail: sparklehuang@163.com
http://www.ampleasia.com

# 630A Round connecting bushing

ARB-24/630/□ For 24kV 630A Applications

#### **APPLICATION**

- For Cable Branch Unit apparatus
- System voltage(Um) of 24kV
- Continuous Current 630 A.
- For indoor and outdoor installations.
- Mounting in vertical or horizontal position.

### **STANDARDS**

- meets the interface requirements of CENELEC HD506 S1, ANSI/IEEE 386, DIN 47636
- Has been tested with mating parts to IEC 60502-4 and CENELEC HD 629.1 S1

### **QUALITY ASSURANCE**

- Our manufacturing facility is registered to ISO 9001-2000 by third party audit.
- Required production test.
- 100% factory tested.

## **PACKAGING**

Supplied in a kit with all necessary parts.

#### **Dimensions structure**





## **Electrical Ratings**

| Maximum system voltage(Um) | 24kV  |
|----------------------------|-------|
| Impulse                    | 125kV |
| AC withstand(1 Min)        | 54kV  |
| P.D test at 30kV           | <10pC |
| Continuous current         | 630A  |

Note: Rating are based on IEC standards and do not reflect maximum capability.

Mobile: (86) 137 9842 6216

AMPLETEK POWER SYSTEM -----ISO 9001 REGISTERD